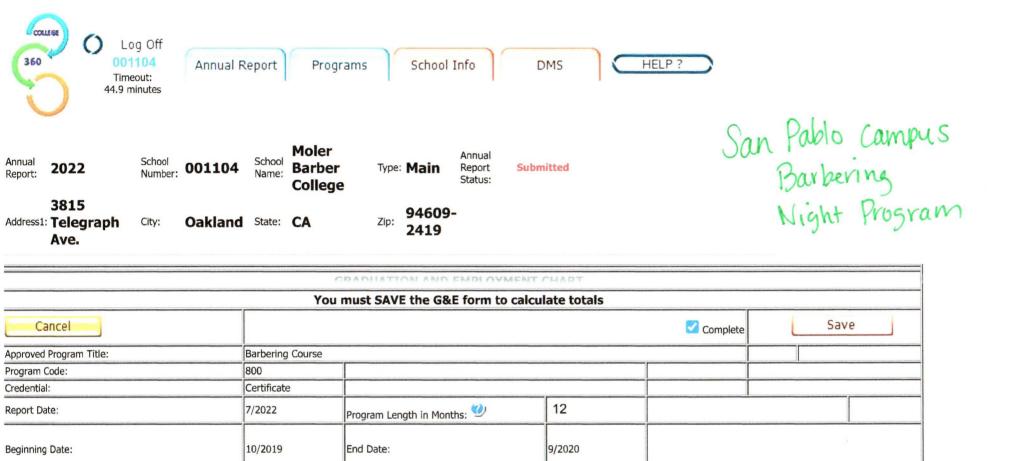

| Course<br>Course<br>Course<br>Course<br>Course<br>Course<br>Course<br>Course<br>Course<br>Course<br>Course<br>Course<br>Course<br>Course<br>Course<br>Course<br>Course<br>Course<br>Course<br>Course<br>Course<br>Course<br>Course<br>Course<br>Course<br>Course<br>Course<br>Course<br>Course<br>Course<br>Course<br>Course<br>Course<br>Course<br>Course<br>Course<br>Course<br>Course<br>Course<br>Course<br>Course<br>Course<br>Course<br>Course<br>Course<br>Course<br>Course<br>Course<br>Course<br>Course<br>Course<br>Course<br>Course<br>Course<br>Course<br>Course<br>Course<br>Course<br>Course<br>Course<br>Course<br>Course<br>Course<br>Course<br>Course<br>Course<br>Course<br>Course<br>Course<br>Course<br>Course<br>Course<br>Course<br>Course<br>Course<br>Course<br>Course<br>Course<br>Course<br>Course<br>Course<br>Course<br>Course<br>Course<br>Course<br>Course<br>Course<br>Course<br>Course<br>Course<br>Course<br>Course<br>Course<br>Course<br>Course<br>Course<br>Course<br>Course<br>Course<br>Course<br>Course<br>Course<br>Course<br>Course<br>Course<br>Course<br>Course<br>Course<br>Course<br>Course<br>Course<br>Course<br>Course<br>Course<br>Course<br>Course<br>Course<br>Course<br>Course<br>Course<br>Course<br>Course<br>Course<br>Course<br>Course<br>Course<br>Course<br>Course<br>Course<br>Course<br>Course<br>Course<br>Course<br>Course<br>Course<br>Course<br>Course<br>Course<br>Course<br>Course<br>Course<br>Course<br>Course<br>Course<br>Course<br>Course<br>Course<br>Course<br>Course<br>Course<br>Course<br>Course<br>Course<br>Course<br>Course<br>Course<br>Course<br>Course<br>Course<br>Course<br>Course<br>Course<br>Course<br>Course<br>Course<br>Course<br>Course<br>Course<br>Course<br>Course<br>Course<br>Course<br>Course<br>Course<br>Course<br>Course<br>Course<br>Course<br>Course<br>Course<br>Course<br>Course<br>Course<br>Course<br>Course<br>Course<br>Course<br>Course<br>Course<br>Course<br>Course<br>Course<br>Course<br>Course<br>Course<br>Course<br>Course<br>Course<br>Course<br>Course<br>Course<br>Course<br>Course<br>Course<br>Course<br>Course<br>Course<br>Course<br>Course<br>Course<br>Course<br>Course<br>Course<br>Course<br>Course<br>Course<br>Course<br>Course<br>Course<br>Course<br>Course<br>Course<br>Course<br>Course<br>Course<br>Course<br>Course<br>Course<br>Course<br>Course<br>Course<br>Course<br>Course<br>Course<br>Course<br>Course<br>Course<br>Course<br>Course<br>Course<br>Course<br>Course<br>Course<br>Course<br>Course<br>Course<br>Course<br>Course<br>Course<br>Course<br>Course<br>Course<br>Course<br>Course<br>Course<br>Course | l Report                       | Progr                            | rams      | Schoo        | ol Info  | D         | MS        |       | HELP ? |          | ×               |                      |           |             |
|--------------------------------------------------------------------------------------------------------------------------------------------------------------------------------------------------------------------------------------------------------------------------------------------------------------------------------------------------------------------------------------------------------------------------------------------------------------------------------------------------------------------------------------------------------------------------------------------------------------------------------------------------------------------------------------------------------------------------------------------------------------------------------------------------------------------------------------------------------------------------------------------------------------------------------------------------------------------------------------------------------------------------------------------------------------------------------------------------------------------------------------------------------------------------------------------------------------------------------------------------------------------------------------------------------------------------------------------------------------------------------------------------------------------------------------------------------------------------------------------------------------------------------------------------------------------------------------------------------------------------------------------------------------------------------------------------------------------------------------------------------------------------------------------------------------------------------------------------------------------------------------------------------------------------------------------------------------------------------------------------------------------------------------------------------------------------------------------------------------------------------------------------------------------------------------------------------------------------------------------------------------------------------------------------------------------------------------------------------------------------------------------------------------------------------------------------------------------------------------------------------------------------------------------------------------------------------------------------------------------------------------------------------------|--------------------------------|----------------------------------|-----------|--------------|----------|-----------|-----------|-------|--------|----------|-----------------|----------------------|-----------|-------------|
| Annual<br>Report: 2022 School<br>Number: 00110<br>3815<br>Address1: Telegraph<br>Ave. City: Oaklar                                                                                                                                                                                                                                                                                                                                                                                                                                                                                                                                                                                                                                                                                                                                                                                                                                                                                                                                                                                                                                                                                                                                                                                                                                                                                                                                                                                                                                                                                                                                                                                                                                                                                                                                                                                                                                                                                                                                                                                                                                                                                                                                                                                                                                                                                                                                                                                                                                                                                                                                                           | 4 School<br>Name:<br>nd State: | Moler<br>Barber<br>College<br>CA |           | 9460<br>2419 |          | Subm      | itted     |       |        |          | Ook<br>Bar<br>D | land<br>bein<br>ay 5 | ng<br>che | dut         |
|                                                                                                                                                                                                                                                                                                                                                                                                                                                                                                                                                                                                                                                                                                                                                                                                                                                                                                                                                                                                                                                                                                                                                                                                                                                                                                                                                                                                                                                                                                                                                                                                                                                                                                                                                                                                                                                                                                                                                                                                                                                                                                                                                                                                                                                                                                                                                                                                                                                                                                                                                                                                                                                              |                                | You                              | must SAV  | /E the G{    | &E form  | to calcul | ate total | S     |        |          |                 |                      |           |             |
| Cancel                                                                                                                                                                                                                                                                                                                                                                                                                                                                                                                                                                                                                                                                                                                                                                                                                                                                                                                                                                                                                                                                                                                                                                                                                                                                                                                                                                                                                                                                                                                                                                                                                                                                                                                                                                                                                                                                                                                                                                                                                                                                                                                                                                                                                                                                                                                                                                                                                                                                                                                                                                                                                                                       |                                |                                  |           |              |          |           |           |       | C      | Complete | L               | Sav                  | е         |             |
| Approved Program Title:                                                                                                                                                                                                                                                                                                                                                                                                                                                                                                                                                                                                                                                                                                                                                                                                                                                                                                                                                                                                                                                                                                                                                                                                                                                                                                                                                                                                                                                                                                                                                                                                                                                                                                                                                                                                                                                                                                                                                                                                                                                                                                                                                                                                                                                                                                                                                                                                                                                                                                                                                                                                                                      | Barbering                      | Course                           |           |              |          |           |           |       |        |          |                 |                      |           |             |
| Program Code:                                                                                                                                                                                                                                                                                                                                                                                                                                                                                                                                                                                                                                                                                                                                                                                                                                                                                                                                                                                                                                                                                                                                                                                                                                                                                                                                                                                                                                                                                                                                                                                                                                                                                                                                                                                                                                                                                                                                                                                                                                                                                                                                                                                                                                                                                                                                                                                                                                                                                                                                                                                                                                                | 800                            |                                  |           |              |          |           |           |       |        |          |                 |                      |           |             |
| Credential:                                                                                                                                                                                                                                                                                                                                                                                                                                                                                                                                                                                                                                                                                                                                                                                                                                                                                                                                                                                                                                                                                                                                                                                                                                                                                                                                                                                                                                                                                                                                                                                                                                                                                                                                                                                                                                                                                                                                                                                                                                                                                                                                                                                                                                                                                                                                                                                                                                                                                                                                                                                                                                                  | Certificate                    | 3                                |           |              |          |           |           |       |        |          |                 |                      |           |             |
| Report Date:                                                                                                                                                                                                                                                                                                                                                                                                                                                                                                                                                                                                                                                                                                                                                                                                                                                                                                                                                                                                                                                                                                                                                                                                                                                                                                                                                                                                                                                                                                                                                                                                                                                                                                                                                                                                                                                                                                                                                                                                                                                                                                                                                                                                                                                                                                                                                                                                                                                                                                                                                                                                                                                 | 7/2022                         |                                  | Program L | ength in Mc. | onths: 🧐 |           | 10        |       | DA     | 1 pre    | gran            | 1                    |           |             |
| Beginning Date:                                                                                                                                                                                                                                                                                                                                                                                                                                                                                                                                                                                                                                                                                                                                                                                                                                                                                                                                                                                                                                                                                                                                                                                                                                                                                                                                                                                                                                                                                                                                                                                                                                                                                                                                                                                                                                                                                                                                                                                                                                                                                                                                                                                                                                                                                                                                                                                                                                                                                                                                                                                                                                              | 1/2020                         |                                  | End Date: |              |          |           | 12/2020   |       |        | 1        | 0               |                      |           |             |
| Is this chart for a satellite location? Ores ON<br>Is this chart for a program offered 100% via Distance                                                                                                                                                                                                                                                                                                                                                                                                                                                                                                                                                                                                                                                                                                                                                                                                                                                                                                                                                                                                                                                                                                                                                                                                                                                                                                                                                                                                                                                                                                                                                                                                                                                                                                                                                                                                                                                                                                                                                                                                                                                                                                                                                                                                                                                                                                                                                                                                                                                                                                                                                     |                                | Yes 🤇                            | 🖲 No 🧐    |              |          |           |           |       |        |          |                 |                      |           |             |
|                                                                                                                                                                                                                                                                                                                                                                                                                                                                                                                                                                                                                                                                                                                                                                                                                                                                                                                                                                                                                                                                                                                                                                                                                                                                                                                                                                                                                                                                                                                                                                                                                                                                                                                                                                                                                                                                                                                                                                                                                                                                                                                                                                                                                                                                                                                                                                                                                                                                                                                                                                                                                                                              |                                |                                  |           | DEDODT       | TNC DED  | TOD       |           |       |        |          |                 |                      |           |             |
| Class Start Date (eg 01/19):                                                                                                                                                                                                                                                                                                                                                                                                                                                                                                                                                                                                                                                                                                                                                                                                                                                                                                                                                                                                                                                                                                                                                                                                                                                                                                                                                                                                                                                                                                                                                                                                                                                                                                                                                                                                                                                                                                                                                                                                                                                                                                                                                                                                                                                                                                                                                                                                                                                                                                                                                                                                                                 | 01/20                          | 02/20                            | 03/20     | 04/20        | 05/20    | 06/20     | 07/20     | 08/20 | 09/20  | 10/20    | 11/20           | 12/20                | Total     | %           |
| Number Started:                                                                                                                                                                                                                                                                                                                                                                                                                                                                                                                                                                                                                                                                                                                                                                                                                                                                                                                                                                                                                                                                                                                                                                                                                                                                                                                                                                                                                                                                                                                                                                                                                                                                                                                                                                                                                                                                                                                                                                                                                                                                                                                                                                                                                                                                                                                                                                                                                                                                                                                                                                                                                                              | 3                              | 4                                | 2         | 0            | 0        | 0         | 0         | 0     | 3      | 0        | 1               | 0                    | 13        |             |
| Transfers to Another Program/Cohort:                                                                                                                                                                                                                                                                                                                                                                                                                                                                                                                                                                                                                                                                                                                                                                                                                                                                                                                                                                                                                                                                                                                                                                                                                                                                                                                                                                                                                                                                                                                                                                                                                                                                                                                                                                                                                                                                                                                                                                                                                                                                                                                                                                                                                                                                                                                                                                                                                                                                                                                                                                                                                         | 0                              | 0                                | 0         | 0            | 0        | 0         | 0         | 0     | 1      | 0        | 0               | 0                    | 1         | 8%          |
| Transfers from Another Program/Cohort:                                                                                                                                                                                                                                                                                                                                                                                                                                                                                                                                                                                                                                                                                                                                                                                                                                                                                                                                                                                                                                                                                                                                                                                                                                                                                                                                                                                                                                                                                                                                                                                                                                                                                                                                                                                                                                                                                                                                                                                                                                                                                                                                                                                                                                                                                                                                                                                                                                                                                                                                                                                                                       | 0                              | 0                                | 0         | 0            | 0        | 0         | 0         | 0     | 0      | 0        | 0               | 0                    | 0         | 0%          |
| Total Starts (+/- Transfers):                                                                                                                                                                                                                                                                                                                                                                                                                                                                                                                                                                                                                                                                                                                                                                                                                                                                                                                                                                                                                                                                                                                                                                                                                                                                                                                                                                                                                                                                                                                                                                                                                                                                                                                                                                                                                                                                                                                                                                                                                                                                                                                                                                                                                                                                                                                                                                                                                                                                                                                                                                                                                                | 3                              | 4                                | 2         | 0            | 0        | 0         | 0         | 0     | 2      | 0        | 1               | 0                    | 12        |             |
| Unavailable for Graduation: 🧐                                                                                                                                                                                                                                                                                                                                                                                                                                                                                                                                                                                                                                                                                                                                                                                                                                                                                                                                                                                                                                                                                                                                                                                                                                                                                                                                                                                                                                                                                                                                                                                                                                                                                                                                                                                                                                                                                                                                                                                                                                                                                                                                                                                                                                                                                                                                                                                                                                                                                                                                                                                                                                | 1                              | 2                                | 2         | 0            | 0        | 0         | 0         | 0     | 0      | 0        | 1               | 0                    | 6         | <b>50</b> % |
| Students Available For Graduation:                                                                                                                                                                                                                                                                                                                                                                                                                                                                                                                                                                                                                                                                                                                                                                                                                                                                                                                                                                                                                                                                                                                                                                                                                                                                                                                                                                                                                                                                                                                                                                                                                                                                                                                                                                                                                                                                                                                                                                                                                                                                                                                                                                                                                                                                                                                                                                                                                                                                                                                                                                                                                           | 2                              | 2                                | 0         | 0            | 0        | 0         | 0         | 0     | 2      | 0        | 0               | 0                    | 6         | 50%         |
| Withdrawn/Terminated Students:                                                                                                                                                                                                                                                                                                                                                                                                                                                                                                                                                                                                                                                                                                                                                                                                                                                                                                                                                                                                                                                                                                                                                                                                                                                                                                                                                                                                                                                                                                                                                                                                                                                                                                                                                                                                                                                                                                                                                                                                                                                                                                                                                                                                                                                                                                                                                                                                                                                                                                                                                                                                                               | 1                              | 0                                | 0         | 0            | 0        | 0         | 0         | 0     | 0      | 0        | 0               | 0                    | 1         | 8%          |
| Graduates within 150% Program Length:                                                                                                                                                                                                                                                                                                                                                                                                                                                                                                                                                                                                                                                                                                                                                                                                                                                                                                                                                                                                                                                                                                                                                                                                                                                                                                                                                                                                                                                                                                                                                                                                                                                                                                                                                                                                                                                                                                                                                                                                                                                                                                                                                                                                                                                                                                                                                                                                                                                                                                                                                                                                                        | 1                              | 2                                | 0         | 0            | 0        | 0         | 0         | 0     | 2      | 0        | 0               | 0                    | 5         | 83%         |
|                                                                                                                                                                                                                                                                                                                                                                                                                                                                                                                                                                                                                                                                                                                                                                                                                                                                                                                                                                                                                                                                                                                                                                                                                                                                                                                                                                                                                                                                                                                                                                                                                                                                                                                                                                                                                                                                                                                                                                                                                                                                                                                                                                                                                                                                                                                                                                                                                                                                                                                                                                                                                                                              |                                | 100%                             | 0%        | 0%           |          |           |           |       |        | 0%       | 0%              | 0%                   | -         | 83%         |